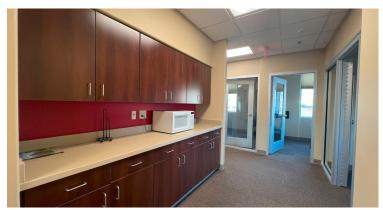

## SECOND FLOOR OFFICE

- ► Great visibility with frontage on West Main St daily traffic count of 20,000+ vehicles
- Easy off-street parking for customers
- ▶ 18 Offices, 2 Conference Rooms
- Break area with storage and sink
- ► Can be rented as full floor (3,000 SF) or half floor (1,500 SF)
- ▶ Professional lobby with M/W restrooms
- Elevator access