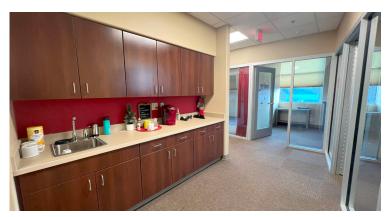

## SECOND FLOOR OFFICE

- ► Great visibility with frontage on West Main St daily traffic count of 20,000+ vehicles
- Easy off-street parking for customers
- ▶ 18 Offices, 2 Conference Rooms
- Break area with storage and sink
- ► Can be rented as full floor (3,000 SF) or half floor (1,500 SF)
- ▶ Professional lobby with M/W restrooms
- Elevator access