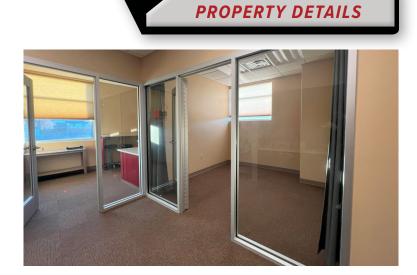

## SECOND FLOOR OFFICE

- ► Great visibility with frontage on West Main St daily traffic count of 20,000+ vehicles
- Easy off-street parking for customers
- ▶ 18 Offices, 2 Conference Rooms
- Break area with storage and sink
- ► Can be rented as full floor (3,000 SF) or half floor (1,500 SF)
- ▶ Professional lobby with M/W restrooms
- Elevator access