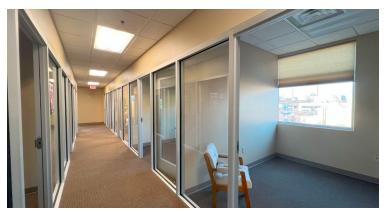

## SECOND FLOOR OFFICE

- ► Great visibility with frontage on West Main St daily traffic count of 20,000+ vehicles
- Easy off-street parking for customers
- ▶ 18 Offices, 2 Conference Rooms
- Break area with storage and sink
- ► Can be rented as full floor (3,000 SF) or half floor (1,500 SF)
- ▶ Professional lobby with M/W restrooms
- Elevator access