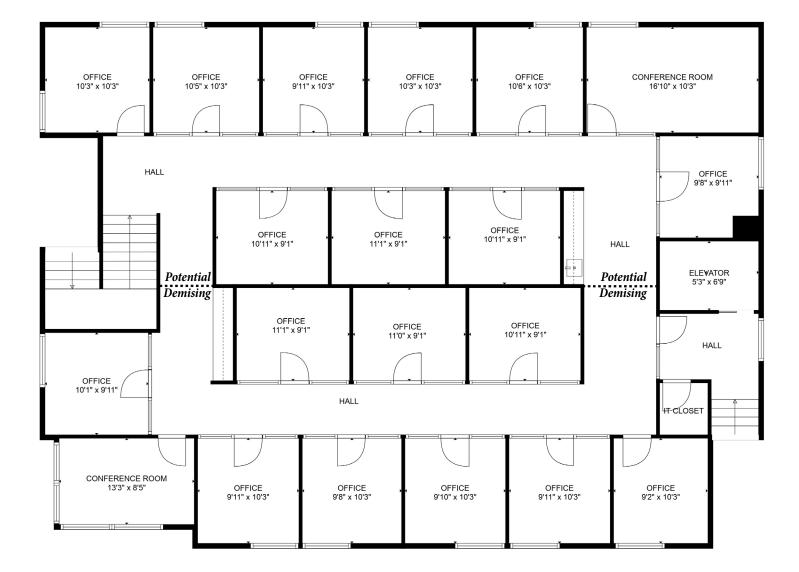

## SECOND FLOOR OFFICE

- ► Great visibility with frontage on West Main St daily traffic count of 20,000+ vehicles
- Easy off-street parking for customers
- ▶ 18 Offices, 2 Conference Rooms
- Break area with storage and sink
- ► Can be rented as full floor (3,000 SF) or half floor (1,500 SF)
- ▶ Professional lobby with M/W restrooms
- Elevator access

| LEASE INF    | LEASE INFORMATION       |                          |  |
|--------------|-------------------------|--------------------------|--|
|              | HALF FLOOR              | FULL FLOOR               |  |
| Square Feet: | 1,500 SF                | 3,000 SF                 |  |
| Layout:      | 9 Offices, 1 Conference | 18 Offices, 2 Conference |  |
| Base Rent:   | \$18.00/SF/YR NNN       | \$16.00/SF/YR NNN        |  |
| NNN:         | \$5.00/                 | /SF/YR                   |  |
| Total:       | \$23.00/SF/YR           | \$21.00/SF/YR            |  |
| Monthly:     | \$2,875.00              | \$5,250.00               |  |