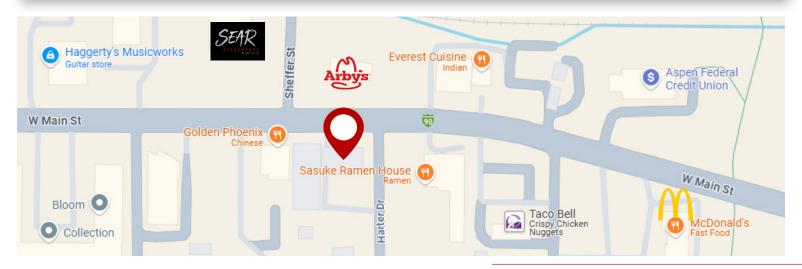

## SECOND FLOOR OFFICE

- ► Great visibility with frontage on West Main St daily traffic count of 20,000+ vehicles
- Easy off-street parking for customers
- ▶ 18 Offices, 2 Conference Rooms
- Break area with storage and sink
- ► Can be rented as full floor (3,000 SF) or half floor (1,500 SF)
- ▶ Professional lobby with M/W restrooms
- Elevator access